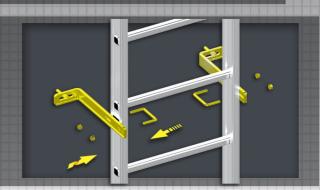

- ① Self-closing door
- 2 Landing platform
- 3 Standard cage

  Typical carbis ladder cage
- (4) Rail junction
  Connect rails with screws
- (5) Wall bracket
  Support the ladder modular
- 6 Ladder modular
  Non-corrosive design with antislip rung
- Side-step cage
  Protect side-step move
- 8 Side-step landing
  Provide a landing for side-step or resting
- Access gate
   Prevent unautherized entry
- 10 Floor bracket
  Mount stringer to the floor

Rail junction enhances the strength and provides non-welding onsite installation

Connect the ladder modular and wall bracket with U-bolt

Fix the ladder platform and exit by tighten screw

The cage is mounted to stringers by U-bolts

Connect access gate and ladder through vertical hinge and screw

BASIC LADDER

Fixed ladder systems are subject to a separate set of standards Because they are permanently installed on buildings.

CAGE LADDER