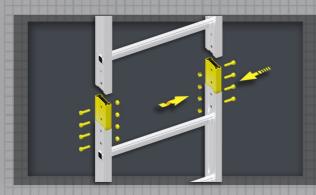

- ① Self-closing door
- 2 Landing platform
- 3 Standard cage

  Typical carbis ladder cage
- (4) Rail junction
  Connect rails with screws
- (5) Wall bracket
  Support the ladder modular
- 6 Ladder modular
  Non-corrosive design with antislip rung
- Side-step cage
  Protect side-step move
- 8 Side-step landing
  Provide a landing for side-step or resting
- Access gate
   Prevent unautherized entry
- 10 Floor bracket
  Mount stringer to the floor

Rail junction enhances the strength and provides non-welding onsite installation

Connect the ladder modular and wall bracket with U-bolt

Fix the ladder platform and exit by tighten screw

The cage is mounted to stringers by U-bolts

Connect access gate and ladder through vertical hinge and screw

BASIC LADDER

Fixed ladder systems are subject to a separate set of standards Because they are permanently installed on buildings.

CAGE LADDER