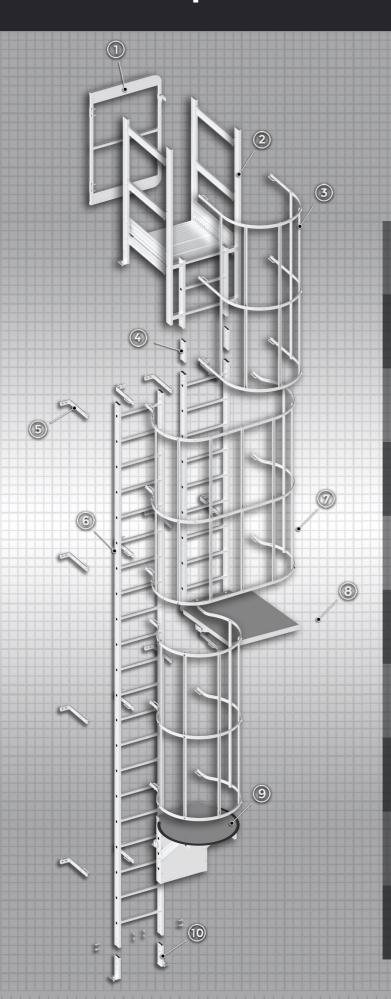

- ① Self-closing door
- 2 Landing platform
- 3 Standard cage

  Typical carbis ladder cage
- (4) Rail junction
  Connect rails with screws
- (5) Wall bracket
  Support the ladder modular
- 6 Ladder modular
  Non-corrosive design with antislip rung
- Side-step cage
  Protect side-step move
- 8 Side-step landing
  Provide a landing for side-step or resting
- Access gate
   Prevent unautherized entry
- 10 Floor bracket
  Mount stringer to the floor

Rail junction enhances the strength and provides non-welding onsite installation

Connect the ladder modular and wall bracket with U-bolt

Fix the ladder platform and exit by tighten screw

The cage is mounted to stringers by U-bolts

Connect access gate and ladder through vertical hinge and screw

BASIC LADDER

Fixed ladder systems are subject to a separate set of standards Because they are permanently installed on buildings.

CAGE LADDER