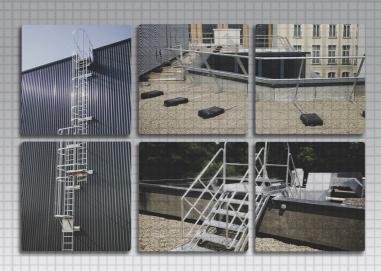

# MULTI-SECTION LADDER

EN 14122-4: 2016

According to the ISO 14122-4 standard, each section ladder cannot be greater than 30 ft (10 m). Longer ladders need to be composed of multiple sections, each of which can be at most 19' 8" (6 m) long. The user can switch from one section to the next via rest-landing.

- ① Self-closing door
- 2 Landing platform
- 3 Standard cage

  Typical carbis ladder cage
- (4) Rail junction
  Connect rails with screws
- (5) Wall bracket
  Support the ladder modular
- 6 Ladder modular
  Non-corrosive design with antislip rung
- Side-step cage
  Protect side-step move
- 8 Side-step landing
  Provide a landing for side-step or resting
- Access gate
   Prevent unautherized entry
- 10 Floor bracket
  Mount stringer to the floor

Rail junction enhances the strength and provides non-welding onsite installation

Connect the ladder modular and wall bracket with U-bolt

Fix the ladder platform and exit by tighten screw

The cage is mounted to stringers by U-bolts

Connect access gate and ladder through vertical hinge and screw

BASIC LADDER

Fixed ladder systems are subject to a separate set of standards Because they are permanently installed on buildings.

CAGE LADDER

When a fixed ladder extends more than 20 feet, you are required to have a cage to meet safely requiements. It works perfectly with personal fall arrest system.

MULTI SECTION LADDER

Mulli-section ladders with a climb of 24 feet or more require rest points. These are meant to protect climbers as they ascend. Previously, a fixed ladder with a cage required a landing platform at a maximum interval of 30 feet.