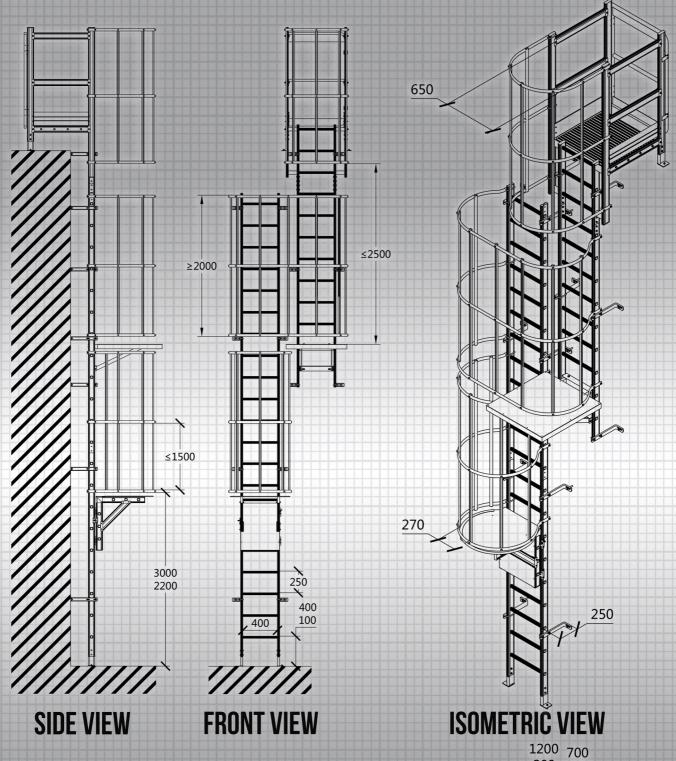

# MULTI-SECTION LADDER

EN 14122-4: 2016

According to the ISO 14122-4 standard, each section ladder cannot be greater than 30 ft (10 m). Longer ladders need to be composed of multiple sections, each of which can be at most 19' 8" (6 m) long. The user can switch from one section to the next via rest-landing.

When a fixed ladder extends more than 20 feet, you are required to have a cage to meet safely requiements. It works perfectly with personal fall arrest system.

MULTI SECTION LADDER

Mulli-section ladders with a climb of 24 feet or more require rest points. These are meant to protect climbers as they ascend. Previously, a fixed ladder with a cage required a landing platform at a maximum interval of 30 feet.