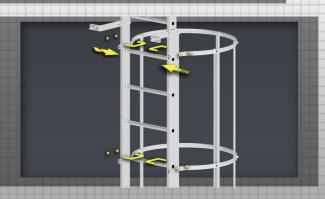

- ① Self-closing door
- 2 Landing platform
- 3 Standard cage

  Typical carbis ladder cage
- (4) Rail junction
  Connect rails with screws
- (5) Wall bracket
  Support the ladder modular
- 6 Ladder modular
  Non-corrosive design with antislip rung
- Side-step cage
  Protect side-step move
- 8 Side-step landing
  Provide a landing for side-step or resting
- Access gate
   Prevent unautherized entry
- 10 Floor bracket
  Mount stringer to the floor

Rail junction enhances the strength and provides non-welding onsite installation

Connect the ladder modular and wall bracket with U-bolt

Fix the ladder platform and exit by tighten screw

The cage is mounted to stringers by U-bolts

Connect access gate and ladder through vertical hinge and screw

BASIC LADDER

Fixed ladder systems are subject to a separate set of standards Because they are permanently installed on buildings.

CAGE LADDER

When a fixed ladder extends more than 20 feet, you are required to have a cage to meet safely requiements. It works perfectly with personal fall arrest system.

MULTI SECTION LADDER

Mulli-section ladders with a climb of 24 feet or more require rest points. These are meant to protect climbers as they ascend. Previously, a fixed ladder with a cage required a landing platform at a maximum interval of 30 feet.