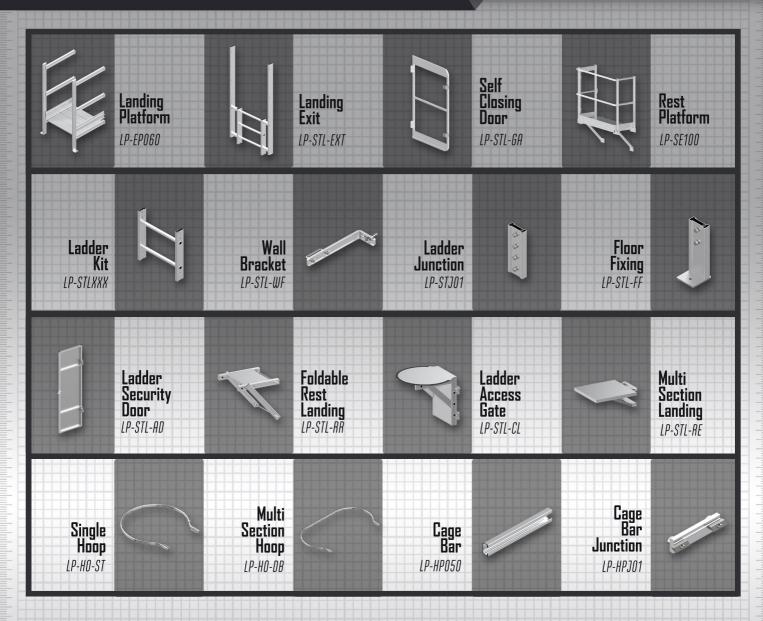

# **DIMENSIONS**

LONGDYES

# MULTI-SECTION LADDER

EN 14122-4: 2016

According to the ISO 14122-4 standard, each section ladder cannot be greater than 30 ft (10 m). Longer ladders need to be composed of multiple sections, each of which can be at most 19' 8" (6 m) long. The user can switch from one section to the next via rest-landing.

- ① Self-closing door
- 2 Landing platform
- 3 Standard cage

  Typical carbis ladder cage
- (4) Rail junction
  Connect rails with screws
- (5) Wall bracket
  Support the ladder modular
- 6 Ladder modular
  Non-corrosive design with antislip rung
- Side-step cage
  Protect side-step move
- 8 Side-step landing
  Provide a landing for side-step or resting
- Access gate
   Prevent unautherized entry
- 10 Floor bracket
  Mount stringer to the floor

Rail junction enhances the strength and provides non-welding onsite installation

Connect the ladder modular and wall bracket with U-bolt

Fix the ladder platform and exit by tighten screw

The cage is mounted to stringers by U-bolts

Connect access gate and ladder through vertical hinge and screw

BASIC LADDER

Fixed ladder systems are subject to a separate set of standards Because they are permanently installed on buildings.

CAGE LADDER

When a fixed ladder extends more than 20 feet, you are required to have a cage to meet safely requiements. It works perfectly with personal fall arrest system.

MULTI SECTION LADDER

Mulli-section ladders with a climb of 24 feet or more require rest points. These are meant to protect climbers as they ascend. Previously, a fixed ladder with a cage required a landing platform at a maximum interval of 30 feet.