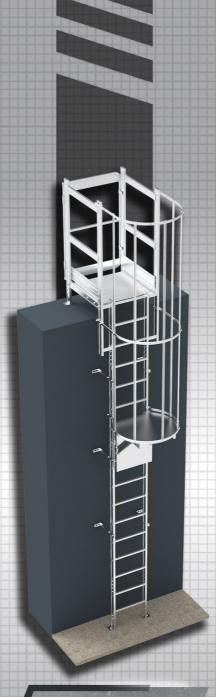

# MULTI-SECTION LADDER

EN 14122-4: 2016

According to the ISO 14122-4 standard, each section ladder cannot be greater than 30 ft (10 m). Longer ladders need to be composed of multiple sections, each of which can be at most 19' 8" (6 m) long. The user can switch from one section to the next via rest-landing.

When a fixed ladder extends more than 20 feet, you are required to have a cage to meet safely requiements. It works perfectly with personal fall arrest system.

MULTI SECTION LADDER

Mulli-section ladders with a climb of 24 feet or more require rest points. These are meant to protect climbers as they ascend. Previously, a fixed ladder with a cage required a landing platform at a maximum interval of 30 feet.