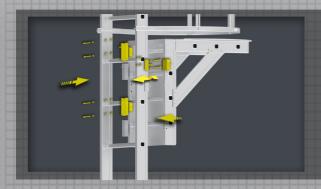

- ① Self-closing door
- 2 Landing platform
- 3 Standard cage

  Typical carbis ladder cage
- (4) Rail junction
  Connect rails with screws
- (5) Wall bracket
  Support the ladder modular
- 6 Ladder modular
  Non-corrosive design with antislip rung
- Side-step cage
  Protect side-step move
- 8 Side-step landing
  Provide a landing for side-step or resting
- Access gate
   Prevent unautherized entry
- 10 Floor bracket
  Mount stringer to the floor

Rail junction enhances the strength and provides non-welding onsite installation

Connect the ladder modular and wall bracket with U-bolt

Fix the ladder platform and exit by tighten screw

The cage is mounted to stringers by U-bolts

Connect access gate and ladder through vertical hinge and screw

BASIC LADDER

Fixed ladder systems are subject to a separate set of standards Because they are permanently installed on buildings.

CAGE LADDER