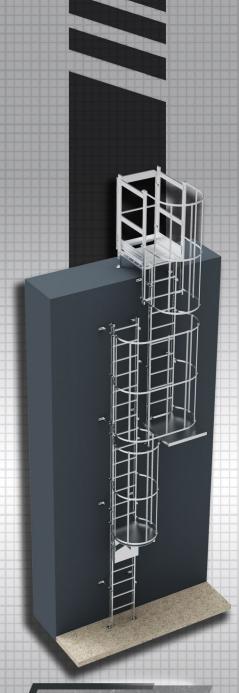

# MULTI-SECTION LADDER

EN 14122-4: 2016

According to the ISO 14122-4 standard, each section ladder cannot be greater than 30 ft (10 m). Longer ladders need to be composed of multiple sections, each of which can be at most 19' 8" (6 m) long. The user can switch from one section to the next via rest-landing.

When a fixed ladder extends more than 20 feet, you are required to have a cage to meet safely requiements. It works perfectly with personal fall arrest system.

MULTI SECTION LADDER

Mulli-section ladders with a climb of 24 feet or more require rest points. These are meant to protect climbers as they ascend. Previously, a fixed ladder with a cage required a landing platform at a maximum interval of 30 feet.