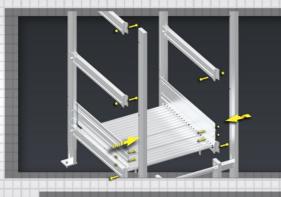

- ① Self-closing door
- 2 Landing platform
- 3 Standard cage

  Typical carbis ladder cage
- (4) Rail junction
  Connect rails with screws
- (5) Wall bracket
  Support the ladder modular
- 6 Ladder modular
  Non-corrosive design with antislip rung
- Side-step cage
  Protect side-step move
- 8 Side-step landing
  Provide a landing for side-step or resting
- Access gate
   Prevent unautherized entry
- 10 Floor bracket
  Mount stringer to the floor

Rail junction enhances the strength and provides non-welding onsite installation

Connect the ladder modular and wall bracket with U-bolt

Fix the ladder platform and exit by tighten screw

The cage is mounted to stringers by U-bolts

Connect access gate and ladder through vertical hinge and screw

BASIC LADDER

Fixed ladder systems are subject to a separate set of standards Because they are permanently installed on buildings.

CAGE LADDER