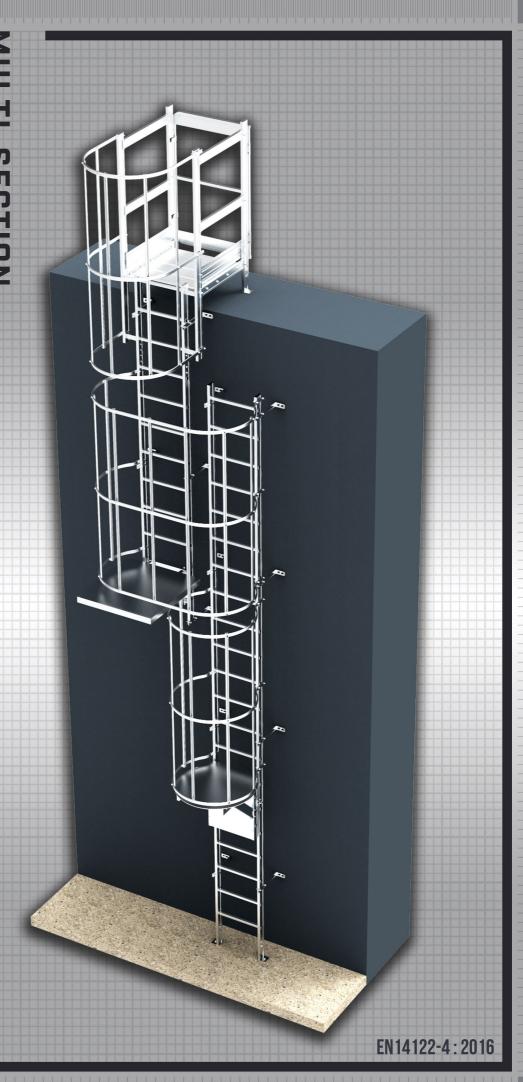

# MULTI-SECTION LADDER

EN 14122-4: 2016

According to the ISO 14122-4 standard, each section ladder cannot be greater than 30 ft (10 m). Longer ladders need to be composed of multiple sections, each of which can be at most 19' 8" (6 m) long. The user can switch from one section to the next via rest-landing.

When a fixed ladder extends more than 20 feet, you are required to have a cage to meet safely requiements. It works perfectly with personal fall arrest system.

MULTI SECTION LADDER

Mulli-section ladders with a climb of 24 feet or more require rest points. These are meant to protect climbers as they ascend. Previously, a fixed ladder with a cage required a landing platform at a maximum interval of 30 feet.