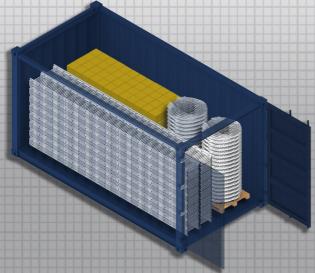

# **COMPONENTS**

### A 20' GP container

Capable of loading approx. 800 meters of cage ladder.

#### Hardware carton Vairety of hardwares

Ladder modular kit mm with square anti-slip rangs, vertical tread spacing

Cage hoop pallet φ700 mm aluminum cage hoop, wrapped by stretch

www.longdyes.com