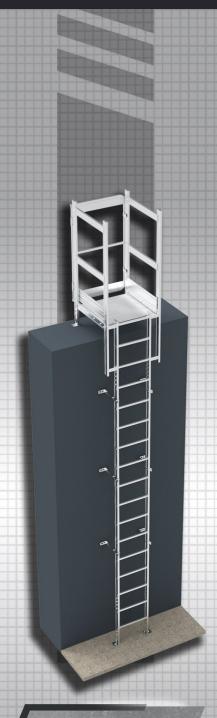

# MULTI-SECTION LADDER

EN 14122-4: 2016

According to the ISO 14122-4 standard, each section ladder cannot be greater than 30 ft (10 m). Longer ladders need to be composed of multiple sections, each of which can be at most 19' 8" (6 m) long. The user can switch from one section to the next via rest-landing.

When a fixed ladder extends more than 20 feet, you are required to have a cage to meet safely requiements. It works perfectly with personal fall arrest system.

MULTI SECTION LADDER

Mulli-section ladders with a climb of 24 feet or more require rest points. These are meant to protect climbers as they ascend. Previously, a fixed ladder with a cage required a landing platform at a maximum interval of 30 feet.